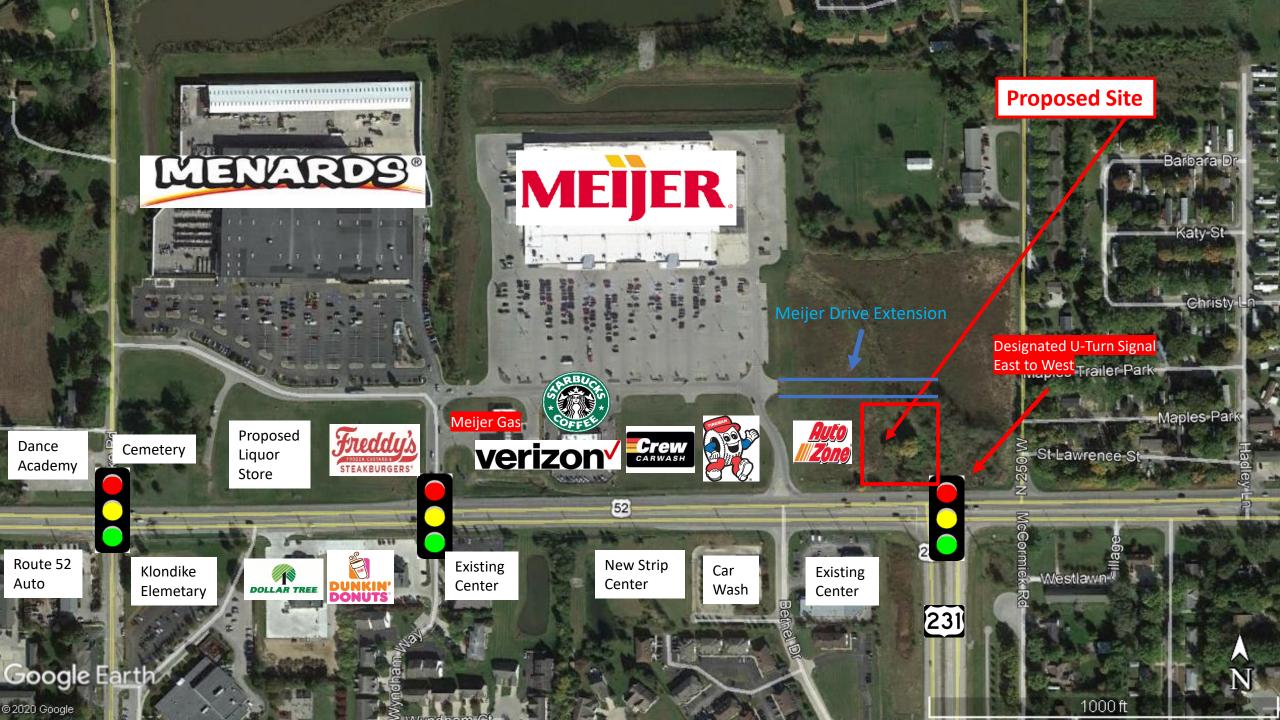

## PROPERTY INFORMATION / SUMMARY

Address: 2630 US 52, West Lafayette, IN 47906 (Approx.)

**Lot Size**: Approx. 1.25 acres

**Proposed Bldg SF:** Up to 7,000 SF (98' W x 72' D)

**Zoning:** GB (General Business)

**Utilities**: Utilities Available at Perimeter of Site

**Access:** Shared access via Meijer common drive

Surrounding

**Retailers:** Meijer, Menards, Starbucks, Belle Tire, Freddys, Dunkin, Dollar Tree, AutoZone (proposed)