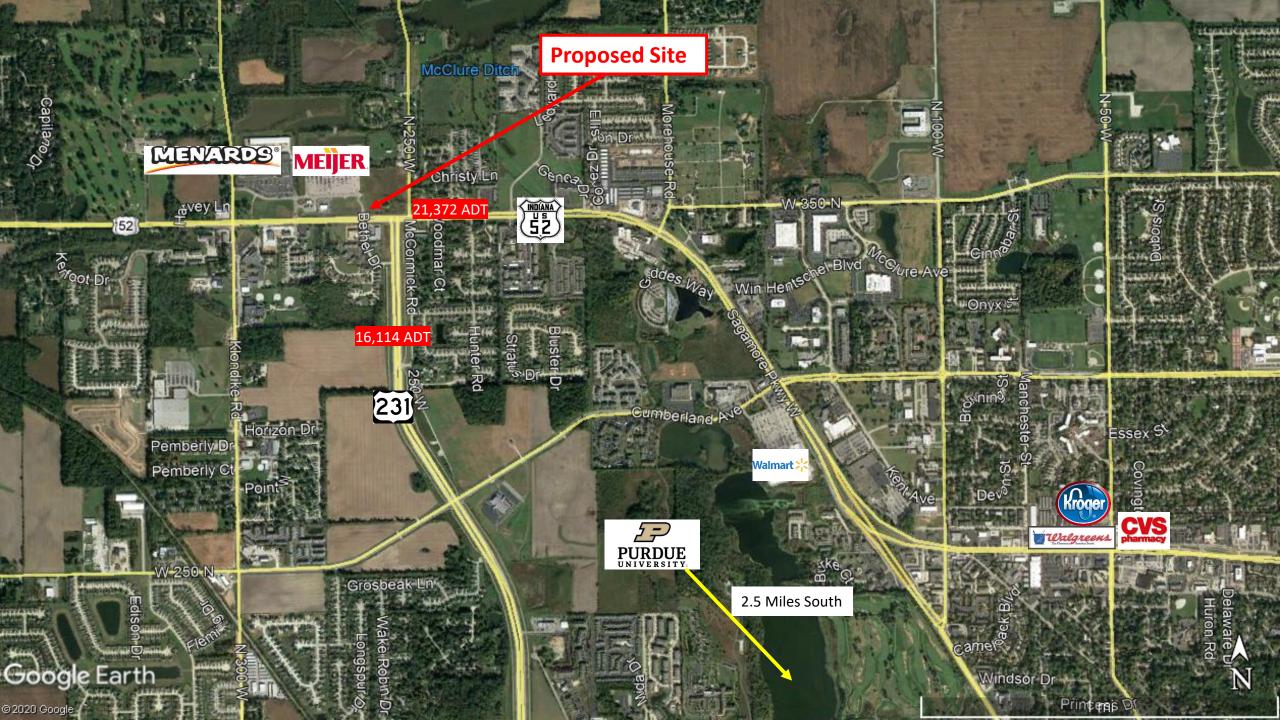

## PROPERTY INFORMATION / SUMMARY

Address: 2630 US 52, West Lafayette, IN 47906 (Approx.)

**Lot Size**: Approx. 1.25 acres

**Proposed Bldg SF:** Up to 7,000 SF (98' W x 72' D)

**Zoning:** GB (General Business)

**Utilities**: Utilities Available at Perimeter of Site

**Access:** Shared access via Meijer common drive

Surrounding

**Retailers:** Meijer, Menards, Starbucks, Belle Tire, Freddys, Dunkin, Dollar Tree, AutoZone (proposed)